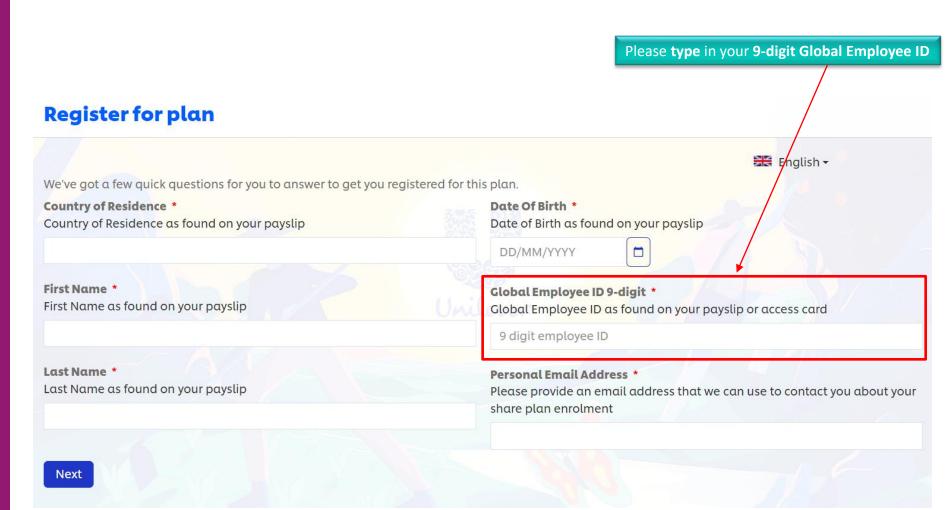

# Register for plan

| /e've got a few quick questions for you to answer to get you  ountry of Residence *  ountry of Residence as found on your payslip | Date Of Birth *  Date of Birth as found on your payslip                                                                 |
|-----------------------------------------------------------------------------------------------------------------------------------|-------------------------------------------------------------------------------------------------------------------------|
|                                                                                                                                   | DD/MM/YYYY 📋                                                                                                            |
| First Name * First Name as found on your payslip                                                                                  | Global Employee ID 9-digit * Global Employee ID as found on your payslip or access card                                 |
|                                                                                                                                   | 9 digit employee ID                                                                                                     |
| ast Name *<br>ast Name as found on your payslip                                                                                   | Personal Email Address *  Please provide an email address that we can use to contact you about you share plan enrolment |

#### First Name \*

First Name as found on your payslip

#### Last Name \*

Last Name as found on your payslip

## Date Of Birth \*

Date of Birth as found on your payslip

DD/MM/YYYY

Sep v 2023 v >
Su Mo Tu We Th Fr Sa

27 28 29 30 31 1 2 3 4 5 6 7 8 9

10 11 12 13 14 15 16 17 18 19 20 21 22 23

24 25 26 27 28 29 30

n your payslip or access card