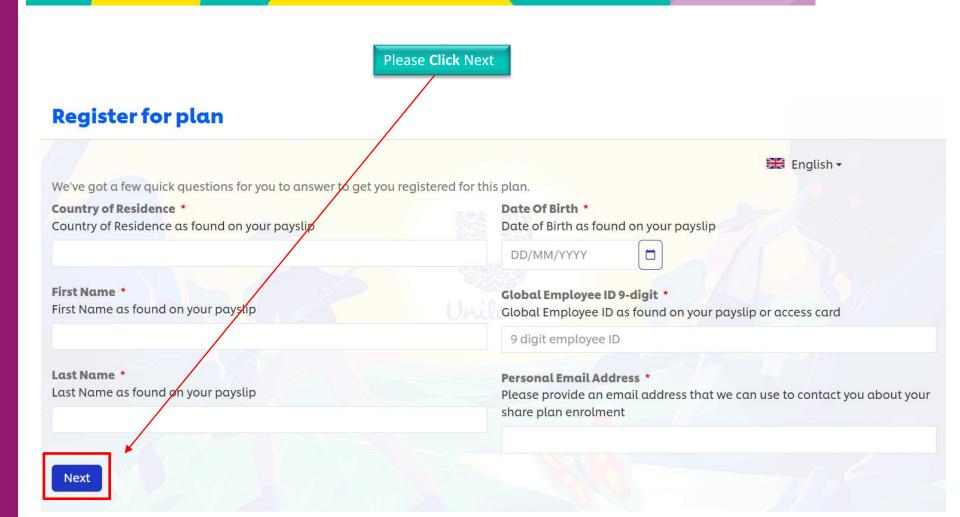

| Register for plan                                                                                                                    | lease type in your Country of Residence                                                                                 |
|--------------------------------------------------------------------------------------------------------------------------------------|-------------------------------------------------------------------------------------------------------------------------|
|                                                                                                                                      | <b>≧</b> English ▼                                                                                                      |
| We've got a few quick questions for you to answer to get you recountry of Residence *  Country of Residence as found on your payslip | Date Of Birth *  Date of Birth as found on your payslip                                                                 |
|                                                                                                                                      | DD/MM/YYYY                                                                                                              |
| First Name * First Name as found on your payslip                                                                                     | Global Employee ID 9-digit * Global Employee ID as found on your payslip or access card                                 |
|                                                                                                                                      | 9 digit employee ID                                                                                                     |
| Last Name * Last Name as found on your payslip                                                                                       | Personal Email Address *  Please provide an email address that we can use to contact you about you share plan enrolment |
| Next                                                                                                                                 |                                                                                                                         |