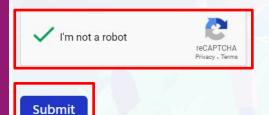

- Please read the agreement on submitting your information
- > Tick the box "I'm not a robot"
- Click on Submit

## **Agreement**

I understand that by submitting my information I am consenting to having it used for the purposes of authenticating my identity and expressing my interest in participating in SHARES.

Finally, a confirmation screen of your submitted **SHARES** registration. More information will be sent to your personal email address regarding the next steps.